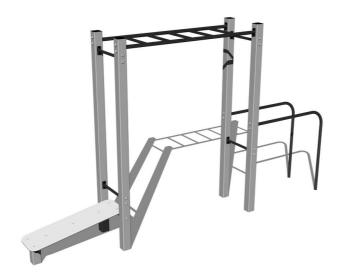

# Street workout

# Street workout set WS026SD - silver

Product type WS-026SD-15

### Description

The support structure of the workout set is made of structural steel which is protected against corrosion by zinc coating, resulting in a very prolonged service life of the workout elements, and coating with baked paint KOMAXIT according to the RAL colour system. These structures are anchored to concrete footings with zinc anchors. All other metallic elements, such as handles, parallel bars etc., are also zinc coated and treated with baked paint KOMAXIT according to the RAL colour system or, if required by the customer, the elements can be made in stainless steel.

All bench boards and steps are made of high quality HDPE (high-pressure, full-coloured polyethylene, which is characterised by high colour stability, UV resistance and mainly safety because it is rigid and there is no risk of injury caused by sharp broken fragments). All connecting material is zinc or stainless steel coated.

## **Equipment**

Color variants: blue-black, red-black, yellow-black, green-black, grey-black, orange-black.