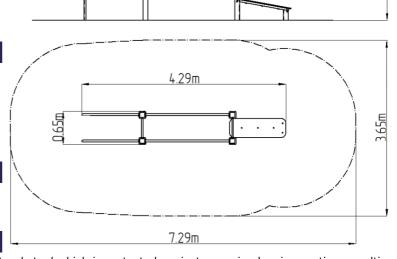

### **Basic information**

Age category

Minimum area

Equipment measurements

Not specified

7,29 m x 3,65 m

4,29 m x 0,65 m x 2,51 m

Free fall height: 1,5 m
Load capacity: 234 kg
Max. number of users: 3