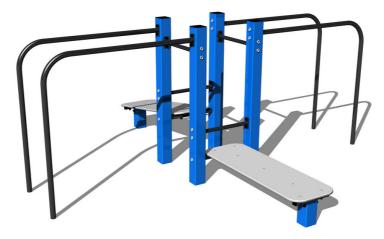

# Street workout set WS027BD - blue

Product type WS-027BD-10

## **Equipment**

Color variants: blue-black, red-black, yellow-black, green-black, grey-black, orange-black.