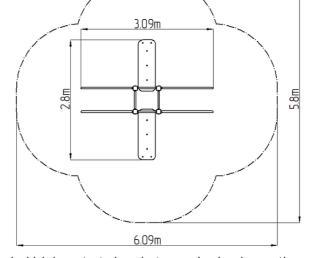

### **Basic information**

Age category Not specified 6,09 m x 5,8 m Minimum area

**Equipment measurements** 3,09 m x 2,8 m x 1,31 m

1 m Free fall height: 234 kg Load capacity: Max. number of users: 3

Fall zone: EN 1177 Grass surface Designation: exterior Availability of spare parts: supplied by the Certificate of Compliance: **ČSN EN 16630** 