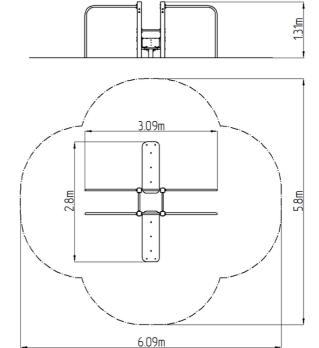

### **Basic information**

Age category Not specified 6,09 m x 5,8 m

Equipment measurements 3,09 m x 2,8 m x 1,31 m

Free fall height: 1 m
Load capacity: 234 kg
Max. number of users: 3

Fall zone: EN 1177 Grass surface
Designation: exterior
Availability of spare parts: supplied by the
Certificate of Compliance: ČSN EN 16630