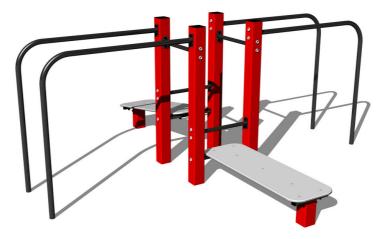

# Street workout set WS027RD - red

Product type WS-027RD-10

## **Description**

The support structure of the workout set is made of structural steel which is protected against corrosion by zinc coating, resulting in a very prolonged service life of the workout elements or duplex powder coated with coat curing according to RAL to prevent corrosion. These structures are anchored to concrete footings with zinc anchors. All other metallic elements, such as handles, parallel bars etc., are also zinc coated or duplex powder coated with coat curing according to RAL to prevent corrosion or, if required by the customer, the elements can be made in stainless steel.

All bench boards and steps are made of high quality HDPE (high-pressure, full-coloured polyethylene, which is characterised by high colour stability, UV resistance and mainly safety because it is rigid and there is no risk of injury caused by sharp broken fragments). All connecting material is zinc or stainless steel coated.

#### **Equipment**

Color variants: blue-black, red-black, yellow-black, green-black, grey-black, orange-black.