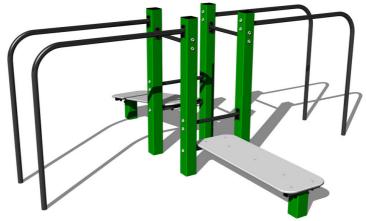

# Street workout set WS027GD - green

Product type WS-027GD-10

### **Basic information**

Age category Not specified 6,09 m x 5,8 m Minimum area **Equipment measurements** 

1 m

Free fall height: 234 kg Load capacity: Max. number of users: 3

Fall zone: EN 1177 Designation: exterior Availability of spare parts: supplied by the Certificate of Compliance: **ČSN EN 16630** 

## **Description**

The support structure of the workout set is made of structural steel which is protected against corrosion by zinc coating, resulting in a very prolonged service life of the workout elements, and coating with baked paint KOMAXIT according to the RAL colour system. These structures are anchored to concrete footings with zinc anchors. All other metallic elements, such as handles, parallel bars etc., are also zinc coated and treated with baked paint KOMAXIT according to the RAL colour system or, if required by the customer, the elements can be made in stainless steel.

All bench boards and steps are made of high quality HDPE (high-pressure, full-coloured polyethylene, which is characterised by high colour stability, UV resistance and mainly safety because it is rigid and there is no risk of injury caused by sharp broken fragments). All connecting material is zinc or stainless steel coated.