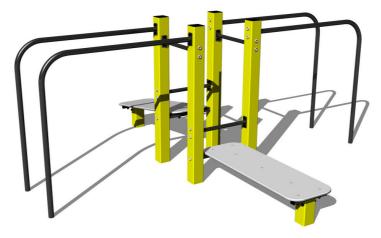

# Street workout set WS027YD - yellow

Product type WS-027YD-10

## Description

The support structure of the workout set is made of structural steel which is protected against corrosion by zinc coating, resulting in a very prolonged service life of the workout elements, and coating with baked paint KOMAXIT according to the RAL colour system. These structures are anchored to concrete footings with zinc anchors. All other metallic elements, such as handles, parallel bars etc., are also zinc coated and treated with baked paint KOMAXIT according to the RAL colour system or, if required by the customer, the elements can be made in stainless steel.

All bench boards and steps are made of high quality HDPE (high-pressure, full-coloured polyethylene, which is characterised by high colour stability, UV resistance and mainly safety because it is rigid and there is no risk of injury caused by sharp broken fragments). All connecting material is zinc or stainless steel coated.

### **Equipment**

Color variants: blue-black, red-black, yellow-black, green-black, grey-black, orange-black.