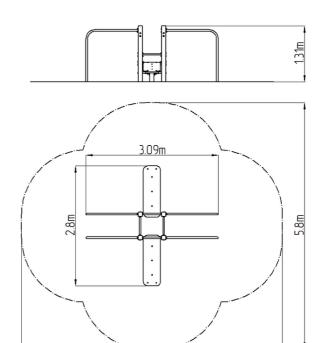

## **Basic information**

Age category
Minimum area
6,09 m x 5,8 m

Equipment measurements
3,00 m x 3,8 m

Equipment measurements 3,09 m x 2,8 m x 1,31 m

Free fall height: 1 m
Load capacity: 234 kg
Max. number of users: 3

6.09m