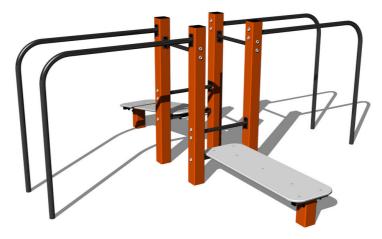

# Street workout set WS0270D - orange

Product type WS-0270D-10

## Description

The support structure of the workout set is made of structural steel which is protected against corrosion by zinc coating, resulting in a very prolonged service life of the workout elements, and coating with baked paint KOMAXIT according to the RAL colour system. These structures are anchored to concrete footings with zinc anchors. All other metallic elements, such as handles, parallel bars etc., are also zinc coated and treated with baked paint KOMAXIT according to the RAL colour system or, if required by the customer, the elements can be made in stainless steel.

All bench boards and steps are made of high quality HDPE (high-pressure, full-coloured polyethylene, which is characterised by high colour stability, UV resistance and mainly safety because it is rigid and there is no risk of injury caused by sharp broken fragments). All connecting material is zinc or stainless steel coated.