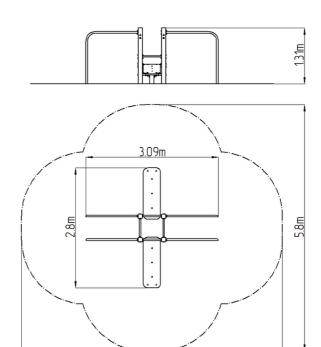

## **Basic information**

Age category

Minimum area

6,09 m x 5,8 m

Fautisment measurements

3,00 m x 2,8 m

Equipment measurements 3,09 m x 2,8 m x 1,31 m

Free fall height: 1 m
Load capacity: 234 kg
Max. number of users: 3