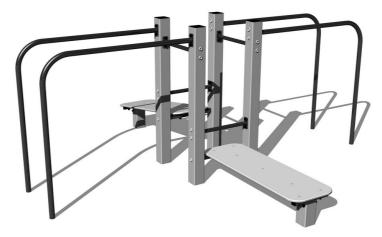

# Street workout set WS027SD - silver

Product type WS-027SD-10

## **Equipment**

Color variants: blue-black, red-black, yellow-black, green-black, grey-black, orange-black.