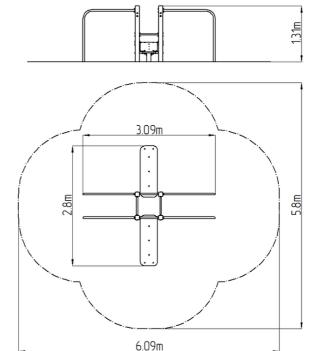

### **Basic information**

Age category
Minimum area
6,09 m x 5,8 m

Equipment measurements 3,09 m x 2,8 m x 1,31 m

Free fall height: 1 m
Load capacity: 234 kg
Max. number of users: 3

Fall zone: EN 1177 Grass surface
Designation: exterior
Availability of spare parts: supplied by the
Certificate of Compliance: ČSN EN 16630