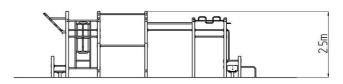

### **Basic information**

| Age category                 | Not specified   |
|------------------------------|-----------------|
| Minimum area                 | 11 m x 6,8 m    |
| Equipment measurements       | 8 m x 3,8 m x 2 |
| Free fall height:            | 1,5 m           |
| Load capacity:               | 1248 kg         |
| Max. number of users:        | 16              |
| Fall zone: EN 1177           | Grass surface   |
| Designation:                 | exterior        |
| Availability of spare parts: | supplied by the |
| Certificate of Compliance:   | ČSN EN 16630    |
|                              |                 |