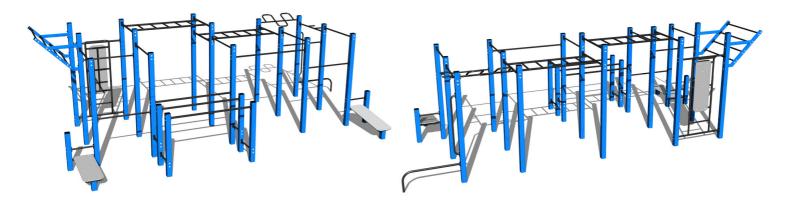

# Street workout set WS030BD - blue

Product type

WS-030BD-15

,51 m

### **Basic information**

| Age category                 | Not specified   |
|------------------------------|-----------------|
| Minimum area                 | 11 m x 6,8 m    |
| Equipment measurements       | 8 m x 3,8 m x 2 |
| Free fall height:            | 1,5 m           |
| Load capacity:               | 1248 kg         |
| Max. number of users:        | 16              |
| Fall zone: EN 1177           | Grass surface   |
| Designation:                 | exterior        |
| Availability of spare parts: | supplied by the |
| Certificate of Compliance:   | ČSN EN 16630    |
|                              |                 |

#### Equipment

Color variants: blue-black, red-black, yellow-black, green-black, grey-black, orange-black.

We reserve the right to change products without prior notice, which will, from our point of view, improve quality. The pictures are only informative and the products shown may differ from the products that we currently supply. We also reserve the right to make printing errors and assume no responsibility for their possible consequences. Otherwise, our terms and conditions apply. 09.05.2025