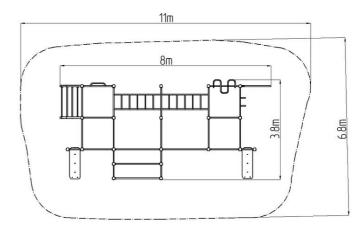

### **Basic information**

| Age category                 | Not specified   |
|------------------------------|-----------------|
| Minimum area                 | 11 m x 6,8 m    |
| Equipment measurements       | 8 m x 3,8 m x 2 |
| Free fall height:            | 1,5 m           |
| Load capacity:               | 1248 kg         |
| Max. number of users:        | 16              |
| Fall zone: EN 1177           | Grass surface   |
| Designation:                 | exterior        |
| Availability of spare parts: | supplied by the |
| Certificate of Compliance:   | ČSN EN 16630    |
|                              |                 |