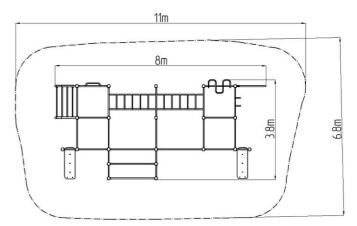

#### **Basic information**

Age category

Minimum area

Equipment measurements

Not specified

11 m x 6,8 m

8 m x 3,8 m x 2,51 m

Free fall height: 1,5 m
Load capacity: 1248 kg
Max. number of users: 16