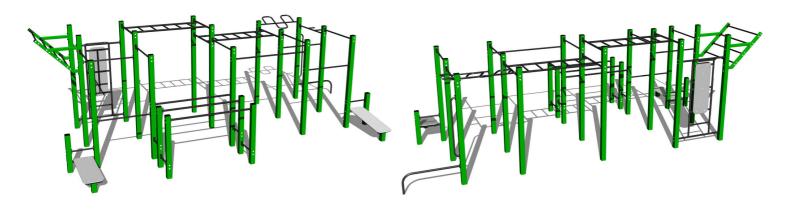

# Street workout set WS030GD - green

Product type WS-030GD-15

### **Description**

The support structure of the workout set is made of structural steel which is protected against corrosion by zinc coating, resulting in a very prolonged service life of the workout elements, and coating with baked paint KOMAXIT according to the RAL colour system. These structures are anchored to concrete footings with zinc anchors. All other metallic elements, such as handles, parallel bars etc., are also zinc coated and treated with baked paint KOMAXIT according to the RAL colour system or, if required by the customer, the elements can be made in stainless steel.

All bench boards and steps are made of high quality HDPE (high-pressure, full-coloured polyethylene, which is characterised by high colour stability, UV resistance and mainly safety because it is rigid and there is no risk of injury caused by sharp broken fragments). All connecting material is zinc or stainless steel coated.

# **Equipment**

Color variants: blue-black, red-black, yellow-black, green-black, grey-black, orange-black.