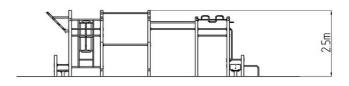

#### **Basic information**

Age category

Minimum area

Equipment measurements

Not specified

11 m x 6,8 m

8 m x 3,8 m x 2,51 m

Free fall height: 1,5 m
Load capacity: 1248 kg
Max. number of users: 16