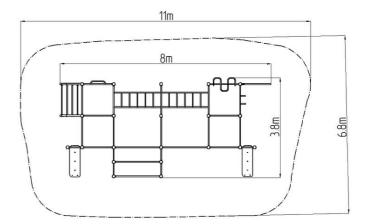

# Street workout set WS030YD - yellow

Product type

**Basic information** 

| Age category                 | Not specified  |
|------------------------------|----------------|
| Minimum area                 | 11 m x 6,8 m   |
| Equipment measurements       | 8 m x 3,8 m x  |
| Free fall height:            | 1,5 m          |
| Load capacity:               | 1248 kg        |
| Max. number of users:        | 16             |
| Fall zone: EN 1177           | Grass surface  |
| Designation:                 | exterior       |
| Availability of spare parts: | supplied by th |
| Certificate of Compliance:   | ČSN EN 16630   |
|                              |                |