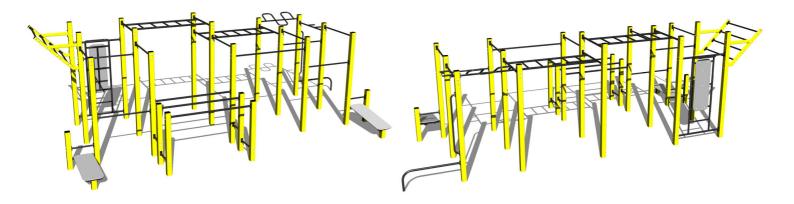

# Street workout set WS030YD - yellow

Product type

**Basic information** 

| Age category                 | Not specified  |
|------------------------------|----------------|
| Minimum area                 | 11 m x 6,8 m   |
| Equipment measurements       | 8 m x 3,8 m x  |
| Free fall height:            | 1,5 m          |
| Load capacity:               | 1248 kg        |
| Max. number of users:        | 16             |
| Fall zone: EN 1177           | Grass surface  |
| Designation:                 | exterior       |
| Availability of spare parts: | supplied by th |
| Certificate of Compliance:   | ČSN EN 16630   |
|                              |                |

#### Equipment

Color variants: blue-black, red-black, yellow-black, green-black, grey-black, orange-black.

We reserve the right to change products without prior notice, which will, from our point of view, improve quality. The pictures are only informative and the products shown may differ from the products that we currently supply. We also reserve the right to make printing errors and assume no responsibility for their possible consequences. Otherwise, our terms and conditions apply. 04.05.2024