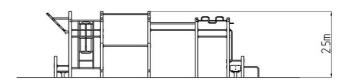

# Street workout set WS030YD - yellow

Product type

**Basic information** 

| Age category                 | Not specified  |
|------------------------------|----------------|
| Minimum area                 | 11 m x 6,8 m   |
| Equipment measurements       | 8 m x 3,8 m x  |
| Free fall height:            | 1,5 m          |
| Load capacity:               | 1248 kg        |
| Max. number of users:        | 16             |
| Fall zone: EN 1177           | Grass surface  |
| Designation:                 | exterior       |
| Availability of spare parts: | supplied by th |
| Certificate of Compliance:   | ČSN EN 16630   |
|                              |                |