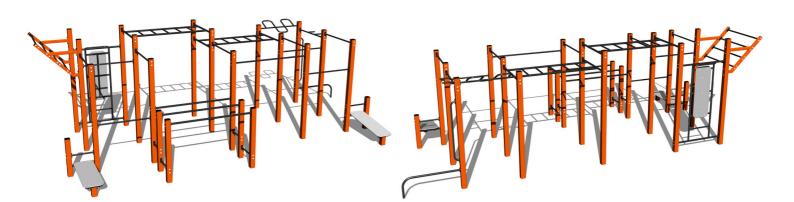

# Street workout set WS0300D - orange

Product type WS-0300D-15

## **Description**

The support structure of the workout set is made of structural steel which is protected against corrosion by zinc coating, resulting in a very prolonged service life of the workout elements or duplex powder coated with coat curing according to RAL to prevent corrosion. These structures are anchored to concrete footings with zinc anchors. All other metallic elements, such as handles, parallel bars etc., are also zinc coated or duplex powder coated with coat curing according to RAL to prevent corrosion or, if required by the customer, the elements can be made in stainless steel.

All bench boards and steps are made of high quality HDPE (high-pressure, full-coloured polyethylene, which is characterised by high colour stability, UV resistance and mainly safety because it is rigid and there is no risk of injury caused by sharp broken fragments). All connecting material is zinc or stainless steel coated.

## **Equipment**

Color variants: blue-black, red-black, yellow-black, green-black, grey-black, orange-black.