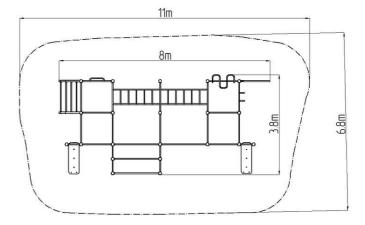

## **Basic information**

Age category

Minimum area

Equipment measurements

Not specified

10,75 m x 7,8 m

7,75 m x 4,8 m x 2,51 m

Free fall height: 1,5 m
Load capacity: 1248 kg
Max. number of users: 16