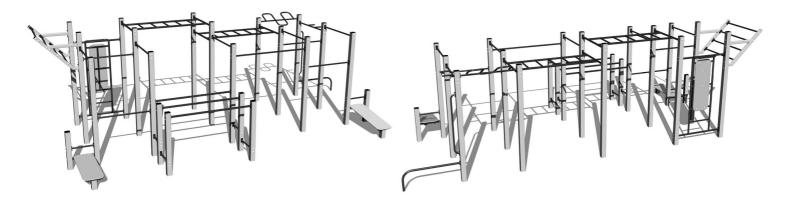

# Street workout set WS030SD - silver

Product type

**Basic information** 

WS-030SD-15

| Age category                 | Not specifie |
|------------------------------|--------------|
| Minimum area                 | 11 m x 6,8   |
| Equipment measurements       | 8 m x 3,8 n  |
| Free fall height:            | 1,5 m        |
| Load capacity:               | 1248 kg      |
| Max. number of users:        | 16           |
| Fall zone: EN 1177           | Grass surfa  |
| Designation:                 | exterior     |
| Availability of spare parts: | supplied by  |
| Certificate of Compliance:   | ČSN EN 166   |
|                              |              |

### Equipment

Color variants: blue-black, red-black, yellow-black, green-black, grey-black, orange-black.

We reserve the right to change products without prior notice, which will, from our point of view, improve quality. The pictures are only informative and the products shown may differ from the products that we currently supply. We also reserve the right to make printing errors and assume no responsibility for their possible consequences. Otherwise, our terms and conditions apply. 30.04.2024