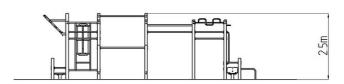

# Street workout set WS030SD - silver

Product type

**Basic information** 

WS-030SD-15

| Age category                 | Not specifie |
|------------------------------|--------------|
| Minimum area                 | 11 m x 6,8   |
| Equipment measurements       | 8 m x 3,8 n  |
| Free fall height:            | 1,5 m        |
| Load capacity:               | 1248 kg      |
| Max. number of users:        | 16           |
| Fall zone: EN 1177           | Grass surfa  |
| Designation:                 | exterior     |
| Availability of spare parts: | supplied by  |
| Certificate of Compliance:   | ČSN EN 166   |
|                              |              |

ed m m x 2,51 m ace v the 630