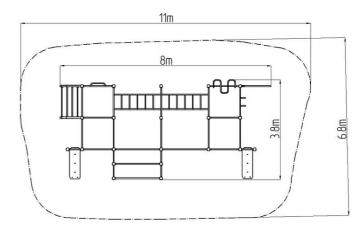

# Street workout set WS030SD - silver

Product type

**Basic information** 

WS-030SD-15

| Age category                 | Not specifie |
|------------------------------|--------------|
| Minimum area                 | 11 m x 6,8   |
| Equipment measurements       | 8 m x 3,8 n  |
| Free fall height:            | 1,5 m        |
| Load capacity:               | 1248 kg      |
| Max. number of users:        | 16           |
| Fall zone: EN 1177           | Grass surfa  |
| Designation:                 | exterior     |
| Availability of spare parts: | supplied by  |
| Certificate of Compliance:   | ČSN EN 166   |
|                              |              |

ed m m x 2,51 m ace v the 630