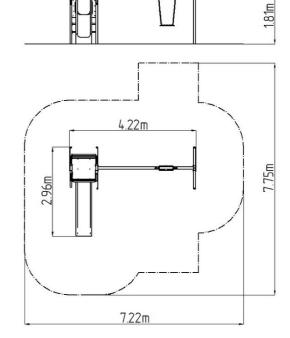

### **Basic information**

Age category 2 - 15 years

Minimum area 7,22 m x 7,75 m

Equipment measurements 4,22 m x 2,96 m x 1,81 m

Free fall height: 1 m
Load capacity: 270 kg
Max. number of users: 5

Fall zone: EN 1177 Grass surface
Designation: exterior
Availability of spare parts: supplied by the
Certificate of Compliance: ČSN EN 1176 - 1, 2, 3