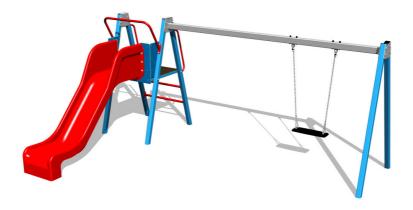

# Chain swing with a slide RH6151KB - blue (f.h. 1 m)

Product type RH-6151KB-10

## Description

The support structure of the swing is made from structural steel, which is zinc coated and KOMAXIT powder coated according to the RAL colour chart and is fixed in a concrete bed. The swing is hung on a metal beam using galvanized chains.

The slide is made from fibreglass. The surface of the slide is made from high quality HDPE plastic (high density coloured polyethylene, which is characterised by high colour stability, UV resistance but mainly safety as it doesn't break and therefore there is no danger of injury to children by sharp fragments).

The swing is hung on a metal girder using galvanized chains. The platform is made from HPL (High-pressure laminate, which is characterised by high colour stability and water resistance). The Normal seat is made of aluminum, covered with a soft and comfortable rubber. All fastening material is galvanized or stainless steel.

#### **Equipment**

We offer three color variants of the support structure - red, blue and brown.