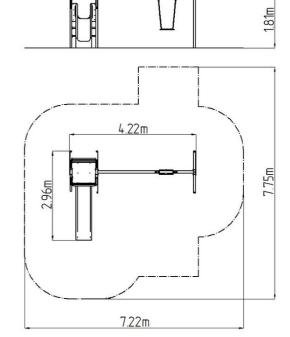

### **Basic information**

Age category 2 - 15 years

Minimum area 7,22 m x 7,75 m

Equipment measurements 4,22 m x 2,96 m x 1,81 m

Free fall height: 1 m
Load capacity: 270 kg
Max. number of users: 5

Fall zone: EN 1177 Grass surface
Designation: exterior
Availability of spare parts: supplied by the
Certificate of Compliance: ČSN EN 1176 - 1, 2, 3