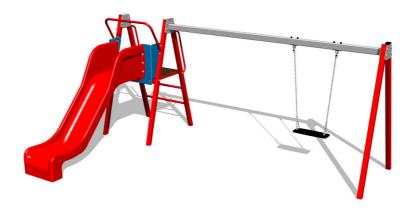

# Chain swing with a slide RH6151KR - red (f.h. 1 m)

Product type RH-6151KR-10

## Description

The support structure of the swing is made from structural steel, which is zinc coated and KOMAXIT powder coated according to the RAL colour chart and is fixed in a concrete bed. The swing is hung on a metal beam using galvanized chains.

The slide is made from fibreglass. The surface of the slide is made from high quality HDPE plastic (high density coloured polyethylene, which is characterised by high colour stability, UV resistance but mainly safety as it doesn't break and therefore there is no danger of injury to children by sharp fragments).

The swing is hung on a metal girder using galvanized chains. The platform is made from HPL (High-pressure laminate, which is characterised by high colour stability and water resistance). The Normal seat is made of aluminum, covered with a soft and comfortable rubber. All fastening material is galvanized or stainless steel.