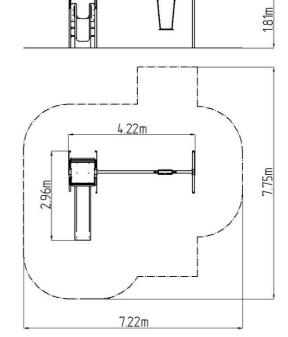

### **Basic information**

Age category 2 - 15 years

Minimum area 7,22 m x 7,75 m

Equipment measurements 4,22 m x 2,96 m x 1,81 m

Free fall height: 1 m
Load capacity: 270 kg
Max. number of users: 5

Fall zone: EN 1177 Grass surface
Designation: exterior
Availability of spare parts: supplied by the
Certificate of Compliance: ČSN EN 1176 - 1, 2, 3