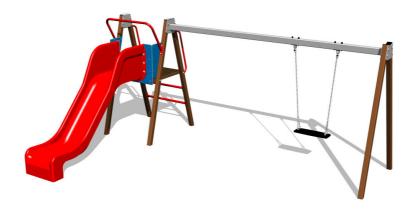

# Chain swing with a slide RH6151KW - Brown (f.h. 1 m)

Product type RH-6151KW-10

## Description

The support structure of the swing is made from structural steel, which is zinc coated and KOMAXIT powder coated according to the RAL colour chart and is fixed in a concrete bed. The swing is hung on a metal beam using galvanized chains.

The slide is made from fibreglass. The surface of the slide is made from high quality HDPE plastic (high density coloured polyethylene, which is characterised by high colour stability, UV resistance but mainly safety as it doesn't break and therefore there is no danger of injury to children by sharp fragments).

The swing is hung on a metal girder using galvanized chains. The platform is made from HPL (High-pressure laminate, which is characterised by high colour stability and water resistance). The Normal seat is made of aluminum, covered with a soft and comfortable rubber. All fastening material is galvanized or stainless steel.