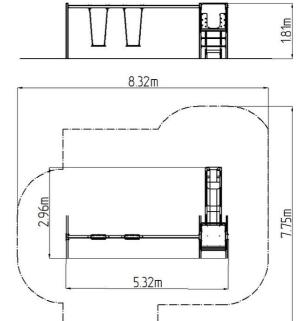

### **Basic information**

Age category 2 - 15 years

Minimum area 8,32 m x 7,75 m

Equipment measurements 5,32 m x 2,96 m x 1,81 m

Free fall height: 1 m Load capacity: 324 kg

Max. number of users: 6
Fall zone: EN 1177 Grass surface
Designation: exterior
Availability of spare parts: supplied by the
Certificate of Compliance: ČSN EN 1176 - 1, 2, 3