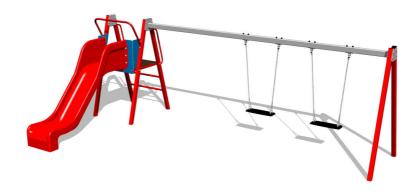

# Twin chain swing with a slide RH6251KR - Red (f.h. 1 m)

Product type RH-6251KR-10

## Description

The support structure of the swing is made from structural steel, which is zinc coated or duplex powder coated with coat curing according to RAL to prevent corrosion and is fixed in a concrete bed.

The slide is made from fibreglass. The surface of the slide is made from high quality HDPE plastic (high density coloured polyethylene, which is characterised by high colour stability, UV resistance but mainly safety as it doesn't break and therefore there is no danger of injury to children by sharp fragments). The swings are hung on a metal girder using galvanized chains. The platform is made from HPL (High-pressure laminate, which is characterised by high colour stability and water resistance). The Normal seat is made of aluminum, covered with a soft and comfortable rubber. All fastening material is galvanized or stainless steel.

#### **Equipment**

We offer three color variants of the support structure - red, blue and brown.