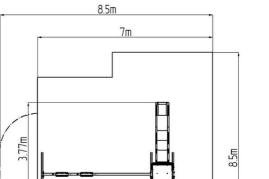

# **Basic information**

| Age category                 | 2 - 15 years                          |
|------------------------------|---------------------------------------|
| Minimum area                 | 8,5 m x 8,5 m                         |
| Equipment measurements       | 5,32 m x 3,77 m x 2,32 m              |
| Free fall height:            | 1,5 m                                 |
| Load capacity:               | 324 kg                                |
| Max. number of users:        | 6                                     |
| Fall zone: EN 1177           | Rubber or gravel, 52,5 m <sup>2</sup> |
| Designation:                 | exterior                              |
| Availability of spare parts: | supplied by the                       |
| Certificate of Compliance:   | ČSN EN 1176 - 1, 2, 3                 |
|                              |                                       |