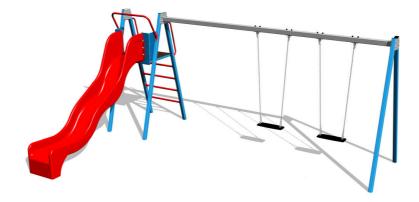

# Twin chain swing with a slide RH6251KB - Blue (f.h. 1,5 m)

Product type

RH-6251KB-15

# **Basic information**

| Age category                 | 2 - 15 years                          |
|------------------------------|---------------------------------------|
| Minimum area                 | 8,5 m x 8,5 m                         |
| Equipment measurements       | 5,32 m x 3,77 m x 2,32 m              |
| Free fall height:            | 1,5 m                                 |
| Load capacity:               | 324 kg                                |
| Max. number of users:        | 6                                     |
| Fall zone: EN 1177           | Rubber or gravel, 52,5 m <sup>2</sup> |
| Designation:                 | exterior                              |
| Availability of spare parts: | supplied by the                       |
| Certificate of Compliance:   | ČSN EN 1176 - 1, 2, 3                 |
|                              |                                       |

### Description

The support structure of the swing is made from structural steel, which is zinc coated or duplex powder coated with coat curing according to RAL to prevent corrosion and is fixed in a concrete bed.

The slide is made from fibreglass. The surface of the slide is made from high quality HDPE plastic (high density coloured polyethylene, which is characterised by high colour stability, UV resistance but mainly safety as it doesn't break and therefore there is no danger of injury to children by sharp fragments). The swings are hung on a metal girder using galvanized chains. The platform is made from HPL (High-pressure laminate, which is characterised by high colour stability and water resistance). The Normal seat is made of aluminum, covered with a soft and comfortable rubber. All fastening material is galvanized or stainless steel.

### Equipment

We offer three color variants of the support structure - red, blue and brown.

We reserve the right to change products without prior notice, which will, from our point of view, improve quality. The pictures are only informative and the products shown may differ from the products that we currently supply. We also reserve the right to make printing errors and assume no responsibility for their possible consequences. Otherwise, our terms and conditions apply. 30.04.2025