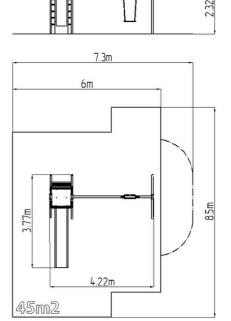

### **Basic information**

Age category 2 - 15 years Minimum area 7,3 m x 8,5 m

Equipment measurements 4,22 m x 3,77 m x 2,32 m

Free fall height: 1,5 m
Load capacity: 270 kg
Max. number of users: 5

Fall zone: EN 1177 Rubber or gravel, 45 m<sup>2</sup>