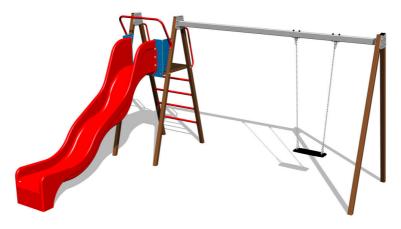

# Chain swing with a slide RH6151KW - Brown (f.h. 1,5 m)

Product type RH-6151KW-15

## **Description**

The support structure of the swing is made from structural steel, which is zinc coated and KOMAXIT powder coated according to the RAL colour chart and is fixed in a concrete bed. The swing is hung on a metal beam using galvanized chains.

The slide is made from fibreglass. The surface of the slide is made from high quality HDPE plastic (high density coloured polyethylene, which is characterised by high colour stability, UV resistance but mainly safety as it doesn't break and therefore there is no danger of injury to children by sharp fragments).

The swing is hung on a metal girder using galvanized chains. The platform is made from HPL (High-pressure laminate, which is characterised by high colour stability and water resistance). The Normal seat is made of aluminum, covered with a soft and comfortable rubber. All fastening material is galvanized or stainless steel.

#### **Equipment**

We offer three color variants of the support structure - red, blue and brown.