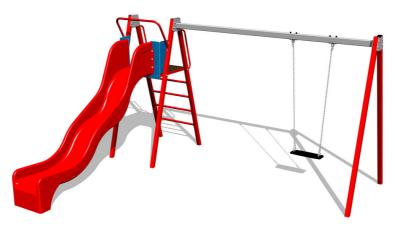

# Chain swing with a slide RH6151KW - Brown (f.h. 1,5 m)

Product type RH-6151KR-15

## **Description**

The support structure of the swing is made from structural steel, which is zinc coated and KOMAXIT powder coated according to the RAL colour chart and is fixed in a concrete bed. The swing is hung on a metal beam using galvanized chains.

The slide is made from fibreglass. The surface of the slide is made from high quality HDPE plastic (high density coloured polyethylene, which is characterised by high colour stability, UV resistance but mainly safety as it doesn't break and therefore there is no danger of injury to children by sharp fragments).

The swing is hung on a metal girder using galvanized chains. The platform is made from HPL (High-pressure laminate, which is characterised by high colour stability and water resistance). The Normal seat is made of aluminum, covered with a soft and comfortable rubber. All fastening material is galvanized or stainless steel.