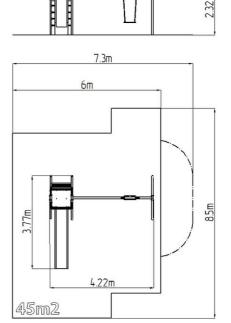

### **Basic information**

Age category 2 - 15 years Minimum area 7,3 m x 8,5 m

Equipment measurements 4,22 m x 3,77 m x 2,32 m

Free fall height: 1,5 m
Load capacity: 270 kg
Max. number of users: 5

Fall zone: EN 1177 Rubber or gravel, 45 m<sup>2</sup>