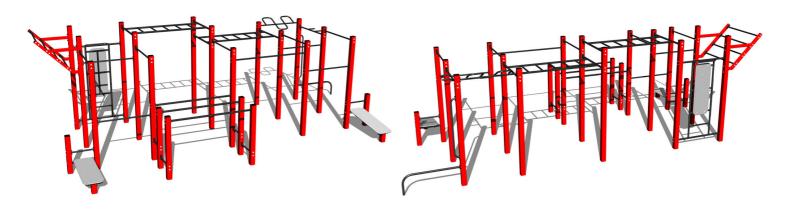

# Street workout set WS030RD - red

Product type WS-030RD-15

## **Description**

The support structure of the workout set is made of structural steel which is protected against corrosion by zinc coating, resulting in a very prolonged service life of the workout elements or duplex powder coated with coat curing according to RAL to prevent corrosion. These structures are anchored to concrete footings with zinc anchors. All other metallic elements, such as handles, parallel bars etc., are also zinc coated or duplex powder coated with coat curing according to RAL to prevent corrosion or, if required by the customer, the elements can be made in stainless steel.

All bench boards and steps are made of high quality HDPE (high-pressure, full-coloured polyethylene, which is characterised by high colour stability, UV resistance and mainly safety because it is rigid and there is no risk of injury caused by sharp broken fragments). All connecting material is zinc or stainless steel coated.

## **Equipment**

Color variants: blue-black, red-black, yellow-black, green-black, grey-black, orange-black.