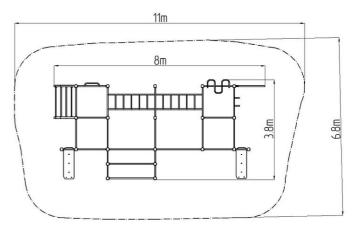

## **Basic information**

Age category

Minimum area

Equipment measurements

Not specified

11 m x 6,8 m

8 m x 3,8 m x 2,51 m

Free fall height: 1,5 m Load capacity: 1248 kg Max. number of users: 16