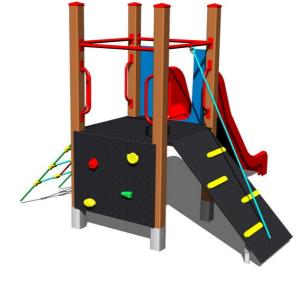

## UNIVERSAL 4U151KW - brown

Product type

# 4U-151KW-10

#### Equipment

Tower, slide, sloping ramp with the rope and HDPE steps, sloping net access, vertical climbing wall.

We reserve the right to change products without prior notice, which will, from our point of view, improve quality. The pictures are only informative and the products shown may differ from the products that we currently supply. We also reserve the right to make printing errors and assume no responsibility for their possible consequences. Otherwise, our terms and conditions apply. 30.04.2025