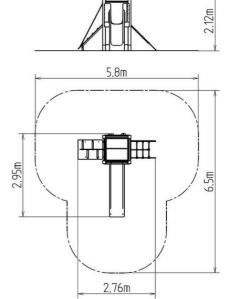

### **Basic information**

| Age category                 | 2 - 15 years             |
|------------------------------|--------------------------|
| Minimum area                 | 5,8 m x 6,5 m            |
| Equipment measurements       | 2,76 m x 2,95 m x 2,12 m |
| Free fall height:            | 1 m                      |
| Load capacity:               | 378 kg                   |
| Max. number of users:        | 7                        |
| Fall zone: EN 1177           | Grass surface            |
| Designation:                 | exterior                 |
| Availability of spare parts: | supplied by the          |
| Certificate of Compliance:   | ČSN EN 1176 - 1, 2, 3    |
|                              |                          |