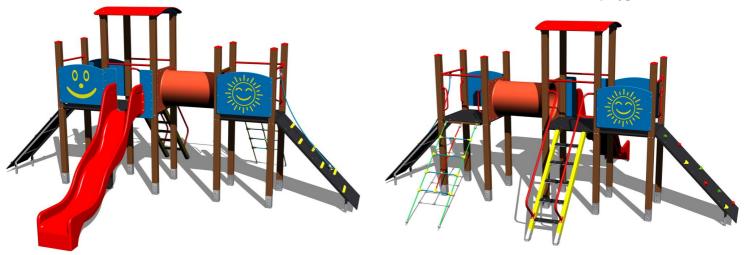

## UNIVERSAL 4U308KW - brown

Product type 4U-308KW-15

### **Equipment**

3x tower, slide, 3x barrier made from HDPE, crawl tunnel between the towers, sloping net access, sloping ramp with the rope and HDPE steps, sloping climbing wall, sloping ramp with steps and metal handles.