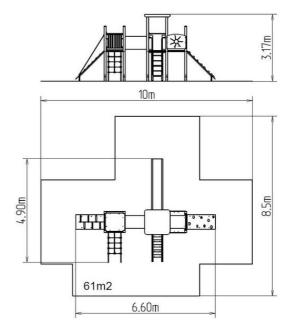

#### **Basic information**

Age category 3 - 15 years 10 m x 8,5 m Minimum area

**Equipment measurements** 6,6 m x 4,9 m x 3,17 m

1.5 m Free fall height: Not specified Load capacity: Max. number of users: Not specified

Fall zone: EN 1177 Rubber or gravel, 61 m<sup>2</sup>

Designation: exterior Availability of spare parts: supplied by the Certificate of Compliance: ČSN EN 1176 - 1, 2, 3