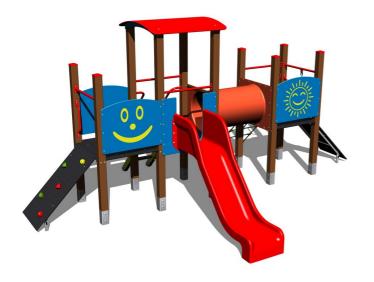

# **UNIVERSAL 4U308KW - brown**

Product type 4U-308KW-10

### **Basic information**

Age category 2 - 15 years Minimum area 8,7 m x 7,3 m

Equipment measurements 5,68 m x 3,78 m x 2,67 m

Free fall height: 1 m

Load capacity:

Max. number of users:
Fall zone: EN 1177
Designation:
Availability of spare parts:
Certificate of Compliance:

# **Equipment**

3x tower, slide, 3x barrier made from HDPE, crawl tunnel between the towers, sloping net access, sloping ramp with the rope and HDPE steps, sloping climbing wall, sloping ramp with steps and metal handles.