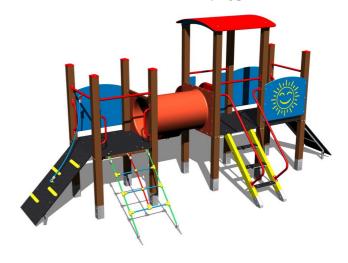

# **UNIVERSAL 4U308KW - brown**

Product type 4U-308KW-10

### **Basic information**

Age category 2 - 15 years Minimum area 8,7 m x 7,3 m

Equipment measurements 5,68 m x 3,78 m x 2,67 m

Free fall height: 1 m

Load capacity:

Max. number of users:
Fall zone: EN 1177
Designation:
Availability of spare parts:
Certificate of Compliance:

# **Equipment**

3x tower, slide, 3x barrier made from HDPE, crawl tunnel between the towers, sloping net access, sloping ramp with the rope and HDPE steps, sloping climbing wall, sloping ramp with steps and metal handles.