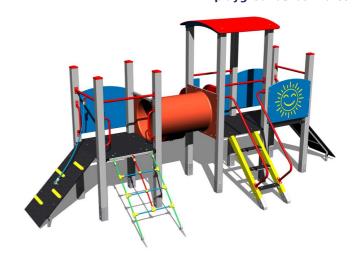

## **Equipment**

3x tower, slide, 3x barrier made from HDPE, crawl tunnel between the towers, sloping net access, sloping ramp with the rope and HDPE steps, sloping climbing wall, sloping ramp with steps and metal handles.