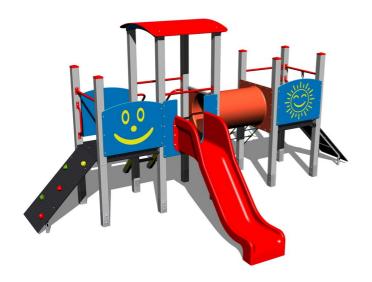

# UNIVERSAL 4U308KS - silver

Product type 4U-308KS-10

### **Basic information**

Age category 2 - 15 years Minimum area 8,7 m x 7,3 m

Equipment measurements 5,68 m x 3,78 m x 2,67 m

Free fall height: 1 m

Load capacity:

Max. number of users:
Fall zone: EN 1177
Designation:
Availability of spare parts:
Certificate of Compliance:

## **Equipment**

3x tower, slide, 3x barrier made from HDPE, crawl tunnel between the towers, sloping net access, sloping ramp with the rope and HDPE steps, sloping climbing wall, sloping ramp with steps and metal handles.