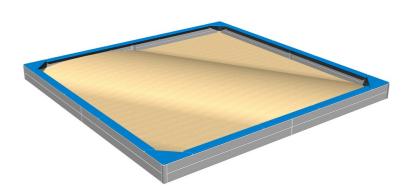

# Seats around the edge of sadpit 4x4 m SP440KB - blue

Product type SP-440KB

#### **Basic information**

 $\begin{array}{lll} \mbox{Age category} & \mbox{from 0 years} \\ \mbox{Minimum area} & \mbox{m x m} \\ \mbox{Equipment measurements} & \mbox{4 m x 4 m x m} \end{array}$ 

Free fall height:

### **Description**

The seats are made from high quality HDPE plastic (high density coloured polyethylene, which is characterised by high colour stability, UV resistance but mainly safety as it doesn't break and therefore there is no danger of injury to children by sharp fragments). All fastening material is galvanized or stainless steel.