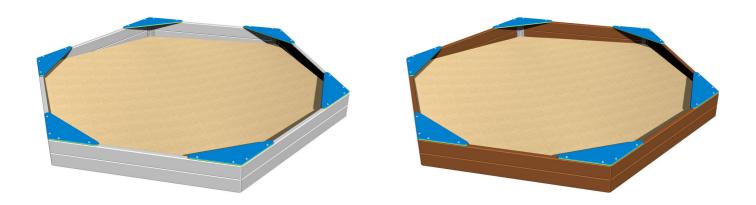

## Seats for hexagonal sandpit SP002KB - blue

Product type

SP-002KB

#### Material

Plastic parts - HDPE

#### Description

The seats are made from high quality HDPE plastic (high density coloured polyethylene, which is characterised by high colour stability, UV resistance but mainly safety as it doesn't break and therefore there is no danger of injury to children by sharp fragments). All fastening material is galvanized or stainless steel.