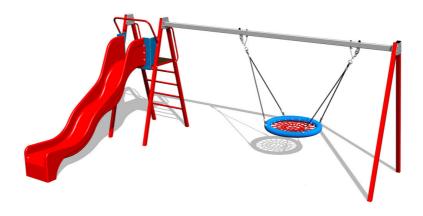

# Chain Swing Nest with slide RH6180KR (1,5 m)

Product type RH-6180KR-15

### **Basic information**

Age category 2 - 15 years 8,5 m x 8,5 m Minimum area

**Equipment measurements** 5,32 m x 3,77 m x 2,32 m

Free fall height: 1.5 m Load capacity: 486 kg Max. number of users:

Fall zone: EN 1177 Rubber or gravel, 52,5 m<sup>2</sup>

## **Equipment**

1 seat "nest" (diameter 1 m), 1x slide, 1x metal beam (galvanized), 1x ladder outlet with metal treads. There are three color options to choose from - brown, blue and red and four color variations - blue, red, green and yellow.