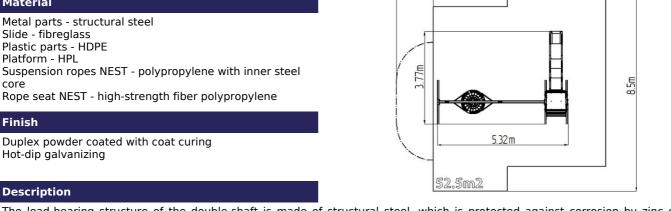

### **Basic information**

Age category 2 - 15 years 8,5 m x 8,5 m Minimum area

**Equipment measurements** 5,32 m x 3,77 m x 2,32 m

Free fall height: 1.5 m Load capacity: 486 kg Max. number of users:

Fall zone: EN 1177 Rubber or gravel, 52,5 m<sup>2</sup>

#### Material

Metal parts - structural steel

Slide - fibreglass Plastic parts - HDPE Platform - HPL

Rope seat NEST - high-strength fiber polypropylene

#### **Finish**

Hot-dip galvanizing