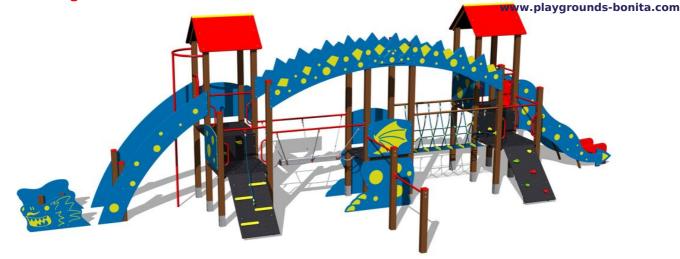

# **Basic information**

| Age category<br>Minimum area<br>Equipment measurements<br>Free fall height:<br>Load capacity:<br>Max. number of users:<br>Fall zone: EN 1177<br>Designation:<br>Availability of spare parts:<br>Certificate of Compliance: | 3 - 15 years<br>16,5 m x 7,5 m<br>13,27 m x 4,38 m x 3,63 m<br>1,5 m<br>1620 kg<br>30<br>Rubber or gravel, 90,5 m <sup>2</sup><br>exterior<br>supplied by the<br>ČSN EN 1176 - 1, 2, 3 |        | 3.63m |
|----------------------------------------------------------------------------------------------------------------------------------------------------------------------------------------------------------------------------|----------------------------------------------------------------------------------------------------------------------------------------------------------------------------------------|--------|-------|
| Material                                                                                                                                                                                                                   |                                                                                                                                                                                        |        |       |
|                                                                                                                                                                                                                            |                                                                                                                                                                                        |        | 7.5m  |
| Finish                                                                                                                                                                                                                     |                                                                                                                                                                                        | 90,5m2 | v     |
|                                                                                                                                                                                                                            |                                                                                                                                                                                        |        |       |

13.27m

The slide is made of fibreglass. The face of the slide and the step boards are made of high quality HDPE (high-pressure, fullcoloured polyethylene, which is characterised by high colour stability, UV resistance and mainly safety because it is rigid and there is no risk of injury caused by sharp broken fragments). Ropes and nets are made of HERKULES (16 mm polypropylene ropes with inner steel core) and are connected by plastic connectors. The platforms, ramp and the climbing walls are made from HPL (Highpressure laminate, which is characterised by high colour stability and water resistance). The climbing holds are made from the mix of silica sand and epoxy resin, which ensures long life, colour preservation as well as skin friendly surface. The roofs are made from HPL (High-pressure laminate, which is characterised by high colour stability, UV resistance and water resistance). All connecting material is zinc or stainless steel coated.

### Equipment

5x tower, 2x A-shaped roof, slide, 7x barrier from HDPE, sloping climbing wall with climbing holds, 2x vertical climbing wall with climbing holds, sloping ramp with the rope and HDPE steps, 12x barrier, fire pole, chain bridge, rope bridge, twin fitness rack, ladder.