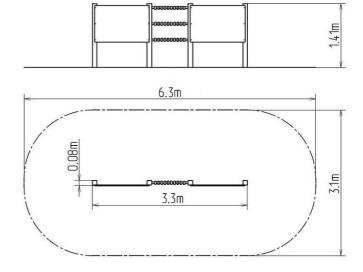

### **Basic information**

Age category from 0 years Minimum area 6,3 m x 3,1 m

Equipment measurements 3,3 m x 0,08 m x 1,41 m

Free fall height: 0 m

Load capacity:

Max. number of users:

Fall zone: EN 1177

Designation: