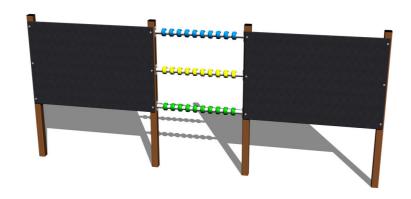

# Double panel drawing board with an abacus TK301Kw - brown

Product type TK-301KW-10

## **Description**

The support structure of the drawing board is made of structural steel which is protected against corrosion by zinc coating, resulting in a very prolonged service life of the workout elements or duplex powder coated with coat curing according to RAL to prevent corrosion. These structures are anchored to concrete footings. All other metallic elements are also zinc coated or duplex powder coated with coat curing according to RAL to prevent corrosion.

The drawing area is made from water-proof plywood, which is designed for external use. All fastening material is galvanized or stainless steel.