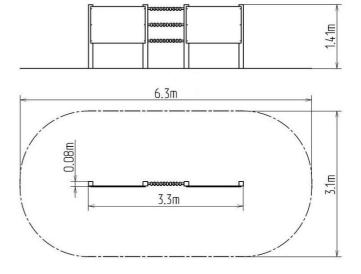

## **Basic information**

Age category from 0 years Minimum area  $6.3 \text{ m} \times 3.1 \text{ m}$ 

Equipment measurements 3,3 m x 0,08 m x 1,41 m

Free fall height: 0 m

Load capacity:

Max. number of users: