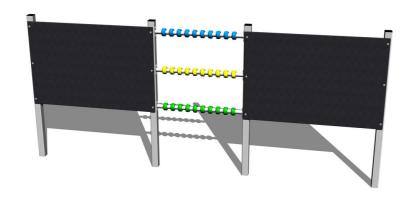

# Double panel drawing board with an abacus TK301KS - silver

Product type TK-301KS-10

## **Description**

The support structure of the drawing board is made of structural steel which is protected against corrosion by zinc coating, resulting in a very prolonged service life of the workout elements or duplex powder coated with coat curing according to RAL to prevent corrosion. These structures are anchored to concrete footings. All other metallic elements are also zinc coated or duplex powder coated with coat curing according to RAL to prevent corrosion.

The drawing area is made from water-proof plywood, which is designed for external use. All fastening material is galvanized or stainless steel.