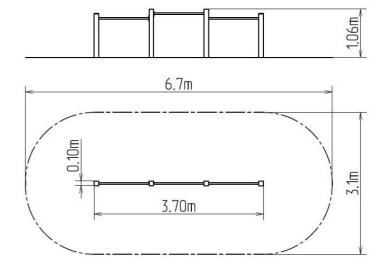

### **Basic information**

Age category 3 - 15 years
Minimum area 6,7 m x 3,1 m

Equipment measurements 3,7 m x 0,1 m x 1,06 m

Free fall height:

Load capacity:

Max. number of users:

Fall zone: EN 1177

Designation: