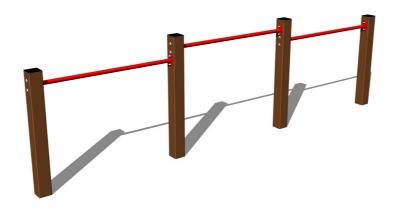

# Triple fitness rack HR301KW - brown (f.h. 1 m)

Product type HR-301KW-10

# **Equipment**

We offer three color variants of the support structure - red, blue and brown.