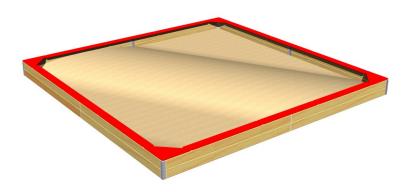

# Seats around the edge of sadpit 4x4 m SP440DR - red

Product type SP-440DR

#### **Basic information**

 $\begin{array}{lll} \mbox{Age category} & \mbox{from 0 years} \\ \mbox{Minimum area} & \mbox{m x m} \\ \mbox{Equipment measurements} & \mbox{4 m x 4 m x m} \end{array}$ 

Free fall height:

### **Description**

The seats are made from high quality HDPE plastic (high density coloured polyethylene, which is characterised by high colour stability, UV resistance but mainly safety as it doesn't break and therefore there is no danger of injury to children by sharp fragments). All fastening material is galvanized or stainless steel.