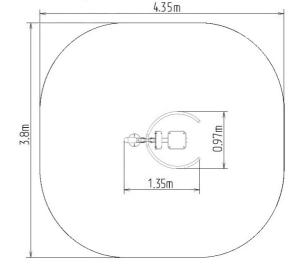

### **Basic information**

Age category from 15 years Minimum area 4,35 m x 3,8 m

Equipment measurements 1,35 m x 0,98 m x 1,94 m

Free fall height: 1.0 m
Load capacity: 120 kg
Max. number of users: 1

Fall zone: EN 1177 Grass surface
Designation: exterior
Availability of spare parts: supplied by the
Certificate of Compliance: ČSN EN 16630:2016