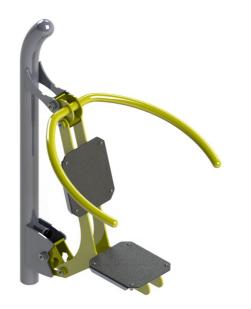

#### **Material**

Supporting column, handles - made of steel tubes

Seat and backrest - HDPE

## Finish

Duplex powder coated with coat curing Hot-dip galvanizing

## **Description**

Seat and backrest are made of aluminum and covered with HDPE polyethylene (high-pressure, full-colored polyethylene, which is characterized by high color stability, UV resistance). The handles are made of powder-coated steel tubes. The supporting column is made of a steel tube with a mounting flange at the bottom. The seat frame and tread are made of powder coated sheet metal. Rolling bearings are used for movable connections. Holes are sealed with steel elements at the ends. All fasteners are stainless. Functions: It builds the back muscles, chest muscles, back

muscles of shoulders, biceps and forearm muscles.

Instructions: Sit down on the seat and grasp the handles firmly. Push the handles up and then return to the original position carefully.