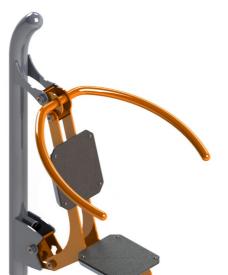

#### **Material**

Supporting column, handles - made of steel tubes

Seat and backrest - HDPE

## **Finish**

Duplex powder coated with coat curing Hot-dip galvanizing

## **Description**

Seat and backrest are made of aluminum and covered with HDPE polyethylene (high-pressure, full-colored polyethylene, which is characterized by high color stability, UV resistance). The handles are made of powder-coated steel tubes. The supporting column is made of a steel tube with a mounting flange at the bottom. The seat frame and tread are made of powder coated sheet metal. Rolling bearings are used for movable connections. Holes are sealed with steel elements at the ends. All fasteners are stainless. Functions: It builds the back muscles, chest muscles, back

muscles of shoulders, biceps and forearm muscles.

Instructions: Sit down on the seat and grasp the handles firmly. Push the handles up and then return to the original position carefully.