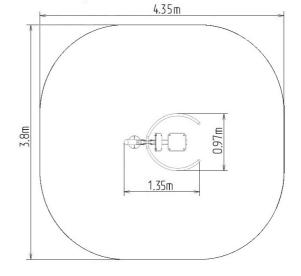

### **Basic information**

Age category from 15 years Minimum area 4,35 m x 3,8 m

**Equipment measurements** 1,35 m x 0,98 m x 1,94 m

Free fall height: 1.0 m 120 kg Load capacity: Max. number of users:

Fall zone: EN 1177 Grass surface Designation: exterior Availability of spare parts: supplied by the Certificate of Compliance: ČSN EN 16630:2016