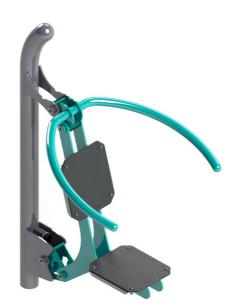

# Fitness element FP-001ST Workout machine for shoulders -

Product type FP-001ST-10

#### **Material**

Supporting column, handles - made of steel tubes

Seat and backrest - HDPE

4.35m

# **Description**

Seat and backrest are made of aluminum and covered with HDPE polyethylene (high-pressure, full-colored polyethylene, which is characterized by high color stability, UV resistance). The handles are made of powder-coated steel tubes. The supporting column is made of a steel tube with a mounting flange at the bottom. The seat frame and tread are made of powder coated sheet metal. Rolling bearings are used for movable connections. Holes are sealed with steel elements at the ends. All fasteners are stainless. Functions: It builds the back muscles, chest muscles, back

muscles of shoulders, biceps and forearm muscles.

Instructions: Sit down on the seat and grasp the handles firmly. Push the handles up and then return to the original position carefully.