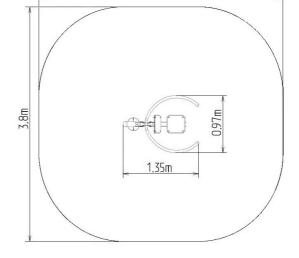

### **Basic information**

Age category from 15 years Minimum area 4,35 m x 3,8 m

Equipment measurements 1,35 m x 0,98 m x 1,94 m

Free fall height: 1.0 m
Load capacity: 120 kg
Max. number of users: 1

Fall zone: EN 1177 Grass surface
Designation: exterior
Availability of spare parts: supplied by the
Certificate of Compliance: ČSN EN 16630:2016