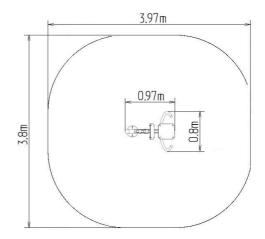

## Fitness element FP-002SL Workout machine for chest -

Product type

**Basic information** 

| Age category<br>Minimum area | from 15 years<br>3,97 m x 3,8 m |
|------------------------------|---------------------------------|
| Equipment measurements       | 0,97 m x 0,8 m x 1,94 m         |
|                              | 1.0 m                           |
| Free fall height:            |                                 |
| Load capacity:               | 120 kg                          |
| Max. number of users:        |                                 |
| Fall zone: EN 1177           | Grass surface                   |
| Designation:                 | exterior                        |
| Availability of spare parts: | supplied by the                 |
| Certificate of Compliance:   | ČSN EN 16630:2016               |
|                              |                                 |