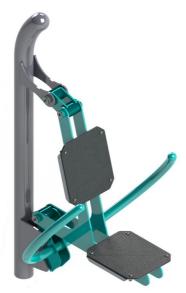

#### Material

Supporting column, handles - made of steel tubes Seat and backrest - HDPE

### Finish

Duplex powder coated with coat curing Hot-dip galvanizing

#### Description

Seat and backrest are made of aluminum and covered with HDPE polyethylene (high-pressure, full-colored polyethylene, which is characterized by high color stability, UV resistance). The handles are made of powder-coated steel tubes. The supporting column is made of a steel tube with a mounting flange at the bottom. The seat frame and tread are made of powder coated sheet metal. Rolling bearings are used for movable connections. Holes are sealed with steel elements at the ends. All fasteners are stainless. Functions: It works out the chest muscles, the front muscles of the shoulders, forearm, upper abdomen as well as abdomen and triceps. It improves the performance of the heart and the respiratory tract and the cardiovascular functions. Instructions: Sit down on the seat and grasp the handles firmly. Push the handles forward and then return to the original position carefully.