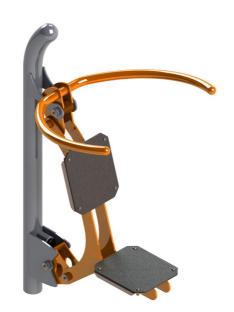

# Fitness element FP-004SL Shoulder workout machine - orange

Product type FP-004SO-10

#### Material

Supporting column, handles - made of steel tubes

## Seat and backrest - HDPE

## Finish

Duplex powder coated with coat curing Hot-dip galvanizing

## Description

Seat and backrest are made of aluminum and covered with HDPE polyethylene (high-pressure, full-colored polyethylene, which is characterized by high color stability, UV resistance). The handles are made of powder-coated steel tubes. The supporting column is made of a steel tube with a mounting flange at the bottom. The seat frame and tread are made of powder coated sheet metal. Rolling bearings are used for movable connections. Holes are sealed with steel elements at the ends. All fasteners are stainless. Functions: It improves the strength of the upper part of the body. It works out the back and shoulder muscles and biceps, while increasing flexibility and improving the cardiovascular functions.

Instructions: Sit down on the seat and grasp the handles firmly above yourselves. Drag the handles towards your chest. Return to the original position.