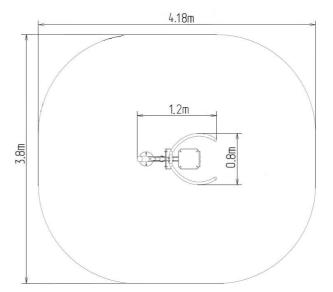

### **Basic information**

Age category from 15 years
Minimum area 4,18 m x 3,8 m
Equipment measurements 1,2 m x 0,8 m x 1,94 m

Free fall height: 1.0 m Load capacity: 120 kg Max. number of users: 1

Fall zone: EN 1177 Grass surface
Designation: exterior
Availability of spare parts: supplied by the
Certificate of Compliance: ČSN EN 16630:2016