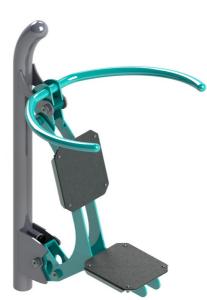

#### Material

Supporting column, handles - made of steel tubes Seat and backrest - HDPE

#### Finish

Duplex powder coated with coat curing Hot-dip galvanizing

#### Description

Seat and backrest are made of aluminum and covered with HDPE polyethylene (high-pressure, full-colored polyethylene, which is characterized by high color stability, UV resistance). The handles are made of powder-coated steel tubes. The supporting column is made of a steel tube with a mounting flange at the bottom. The seat frame and tread are made of powder coated sheet metal. Rolling bearings are used for movable connections. Holes are sealed with steel elements at the ends. All fasteners are stainless. Functions: It improves the strength of the upper part of the body. It works out the back and shoulder muscles and biceps, while increasing flexibility and improving the cardiovascular functions.

Instructions: Sit down on the seat and grasp the handles firmly above yourselves. Drag the handles towards your chest. Return to the original position.