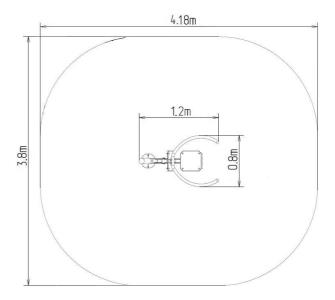

### **Basic information**

| Age category                 | from 15 years          |
|------------------------------|------------------------|
| Minimum area                 | 4,18 m x 3,8 m         |
| Equipment measurements       | 1,2 m x 0,8 m x 1,94 m |
| Free fall height:            | 1.0 m                  |
| Load capacity:               | 120 kg                 |
| Max. number of users:        | 1                      |
| Fall zone: EN 1177           | Grass surface          |
| Designation:                 | exterior               |
| Availability of spare parts: | supplied by the        |
| Certificate of Compliance:   | ČSN EN 16630:2016      |
|                              |                        |