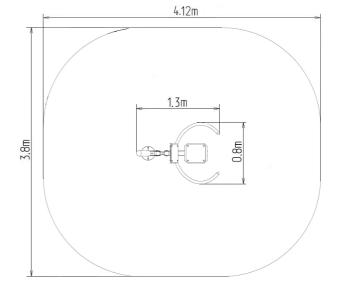

#### **Basic information**

Age category from 15 years Minimum area 4,12 m x 3,8 m **Equipment measurements** 1,3 m x 0,8 m x 1,94 m

Free fall height: 1.0 m 120 kg Load capacity: Max. number of users:

Fall zone: EN 1177 Grass surface Designation: exterior Availability of spare parts: supplied by the Certificate of Compliance: ČSN EN 16630:2016