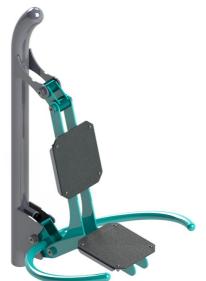

# Fitness element FP-005ST Chest workout - turquoise

FP-005ST-10 Product type

#### **Material**

Supporting column, handles - made of steel tubes Seat and backrest - HDPE

#### **Finish**

Duplex powder coated with coat curing Hot-dip galvanizing

### **Description**

Seat and backrest are made of aluminum and covered with HDPE polyethylene (high-pressure, full-colored polyethylene, which is characterized by high color stability, UV resistance). The handles are made of powder-coated steel tubes. The supporting column is made of a steel tube with a mounting flange at the bottom. The seat frame and tread are made of powder coated sheet metal. Rolling bearings are used for movable connections. Holes are sealed with steel elements at the ends. All fasteners are stainless. Functions: It works out back muscles, shoulders and arms, improves the performance of the heart and the respiratory tract and the cardiovascular functions.

Instructions: Sit down on the seat, lean forward and grasp the handles in front of you firmly. Drag the handles towards your chest and then return to the original position carefully.