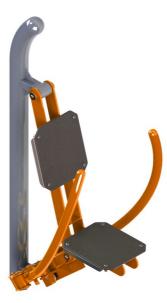

#### Material

Supporting column, handles - made of steel tubes Seat and backrest - HDPE

#### Finish

Duplex powder coated with coat curing Hot-dip galvanizing

#### Description

Seat and backrest are made of aluminum and covered with HDPE polyethylene (high-pressure, full-colored polyethylene, which is characterized by high color stability, UV resistance). The handles are made of powder-coated steel tubes. The supporting column is made of a steel tube with a mounting flange at the bottom. The seat frame and tread are made of powder coated sheet metal. Rolling bearings are used for movable connections. Holes are sealed with steel elements at the ends. All fasteners are stainless. Functions: It works out upper extremities. It builds the muscles of the arms, back and chest. It improves the performance of the heart and the respiratory tract and the cardiovascular functions.