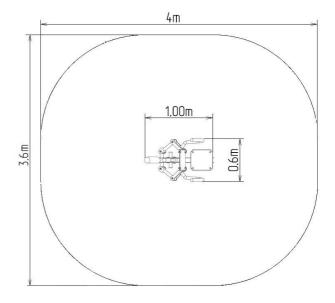

### **Basic information**

| Age category                 | from 15 years        |
|------------------------------|----------------------|
| Minimum area                 | 4 m x 3,6 m          |
| Equipment measurements       | 1 m x 0,6 m x 1,94 m |
| Free fall height:            | 1.0 m                |
| Load capacity:               | 120 kg               |
| Max. number of users:        | 1                    |
| Fall zone: EN 1177           | Grass surface        |
| Designation:                 | exterior             |
| Availability of spare parts: | supplied by the      |
| Certificate of Compliance:   | ČSN EN 16630:2016    |
|                              |                      |