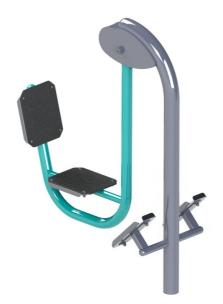

#### **Material**

Supporting column, handles - made of steel tubes

Seat and backrest - HDPE

4.2m

# **Description**

Seat and backrest are made of aluminum and covered with HDPE polyethylene (high-pressure, full-colored polyethylene, which is characterized by high color stability, UV resistance). The handles are made of powder-coated steel tubes. The supporting column is made of a steel tube with a mounting flange at the bottom. The seat frame and tread are made of powder coated sheet metal. Rolling bearings are used for movable connections. Holes are sealed with steel elements at the ends. All fasteners are stainless. Functions: It increases strength of legs, thighs and calves. Exercises lays a special emphasis on the four-part muscle, buttock and

Instructions: Sit down on the seat and place your soles on the small platforms. Push your legs until stretching them completely. Return to the original position slowly.