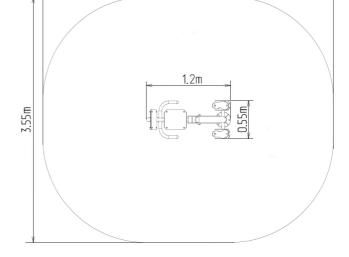

### **Basic information**

Age category from 15 years 4,2 m x 3,55 m Minimum area **Equipment measurements** 1,2 m x 0,55 m x 1,25 m

Free fall height: 1.0 m

120 kg Load capacity: Max. number of users:

Fall zone: EN 1177 Grass surface Designation: exterior Availability of spare parts: supplied by the Certificate of Compliance: ČSN EN 16630:2016