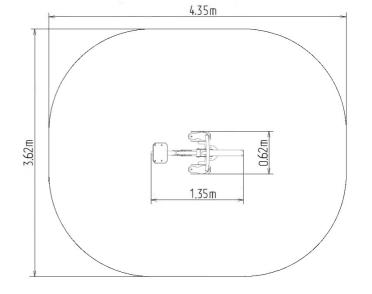

### **Basic information**

Age category from 15 years

Minimum area 4,35 m x 3,62 m

Equipment measurements 1,35 m x 0,62 m x 1,35 m

Free fall height: 1.0 m
Load capacity: 120 kg
Max. number of users: 1

Fall zone: EN 1177 Grass surface
Designation: exterior
Availability of spare parts: supplied by the
Certificate of Compliance: ČSN EN 16630:2016