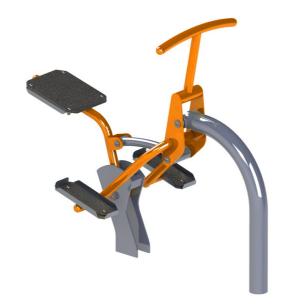

# Fitness element FP-008SO Rider - orange

Product type FP-008SO-10

#### Material

Supporting column, handles - made of steel tubes

Seat and backrest - HDPE

## Description

Seat and backrest are made of aluminum and covered with HDPE polyethylene (high-pressure, full-colored polyethylene, which is characterized by high color stability, UV resistance). The handles are made of powder-coated steel tubes. The supporting column is made of a steel tube with a mounting flange at the bottom. The seat frame and tread are made of powder coated sheet metal. Rolling bearings are used for movable connections. Holes are sealed with steel elements at the ends. All fasteners are stainless. Functions: It builds muscles of upper and lower extremities. It shapes the arms, waist, abdomen, and back. It improves the performance of the heart and the respiratory

tract and the cardiovascular functions.

Instructions: Sit down on the seat, lean forward and grasp the handles in front of you. By pulling the handles and pressing the pedals downwards stretch your back.