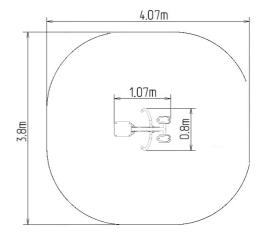

### **Basic information**

Age category from 15 years

Minimum area 4,07 m x 3,8 m

Equipment measurements 1,07 m x 0,8 m x 0,9 m

Free fall height: 1.0 m
Load capacity: 120 kg
Max. number of users: 1

Fall zone: EN 1177 Grass surface
Designation: exterior
Availability of spare parts: supplied by the
Certificate of Compliance: ČSN EN 16630:2016