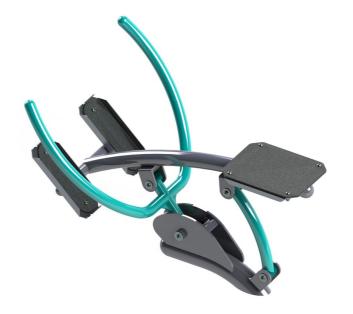

# Fitness element FP-009ST Rowing - turquoise

Product type FP-009ST-10

#### **Material**

Supporting column, handles - made of steel tubes

Seat and backrest - HDPE

# **Description**

Seat and backrest are made of aluminum and covered with HDPE polyethylene (high-pressure, full-colored polyethylene, which is characterized by high color stability, UV resistance). The handles are made of powder-coated steel tubes. The supporting column is made of a steel tube with a mounting flange at the bottom. The seat frame and tread are made of powder coated sheet metal. Rolling bearings are used for movable connections. Holes are sealed with steel elements at the ends. All fasteners are stainless. Functions: It works out the upper part of the body, such as the biceps andmuscles of the corset and the muscle groups of the lower extremities. It improves the performance of the heart and the respiratory tract and the cardiovascular functions. Instructions: Sit down on the seat and grasp the handles. Draw the handles nearer and stretch your legs. Return back to the original position and repeat the exercise.