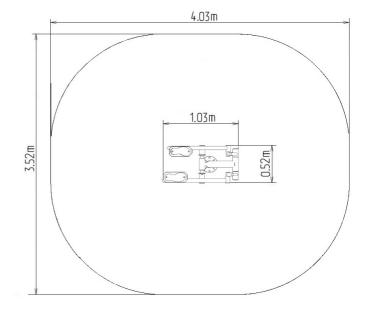

### **Basic information**

Age category from 15 years

Minimum area 4,03 m x 3,52 m

Equipment measurements 1,03 m x 0,52 m x 1,42 m

Free fall height: 1.0 m
Load capacity: 140 kg
Max. number of users: 1

Fall zone: EN 1177 Grass surface
Designation: exterior
Availability of spare parts: supplied by the
Certificate of Compliance: ČSN EN 16630:2016