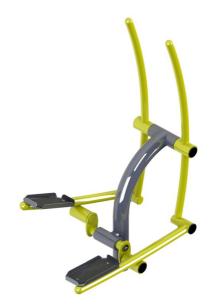

#### **Material**

Supporting column, handles - made of steel tubes

## Finish

Duplex powder coated with coat curing Hot-dip galvanizing

## **Description**

The handles are made of powder-coated steel tubes. The supporting column is made of a steel tube with a mounting flange at the bottom. The frame and tread are made of powder coated sheet metal. Rolling bearings are used for movable connections. Holes are sealed with steel elements at the ends. All fasteners are stainless.

Functions: It develops the lower extremities, builds the muscles of thighs and calves, along with the lumbar and abdominal muscles. It improves endurance of the heart and the function of vessels and the coordination of the whole body.

Instructions: Position yourself with your soles on the small platforms and grasp the handles firmly. Move simultaneously with your hands and legs as if you were cycling. Hold your back upright.