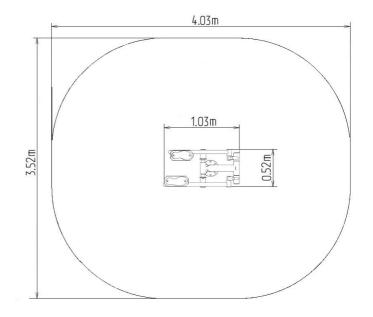

#### **Basic information**

Age category from 15 years

Minimum area 4,03 m x 3,52 m

Equipment measurements 1,03 m x 0,52 m x 1,42 m

Free fall height: 1.0 m Load capacity: 140 kg Max. number of users: 1

Fall zone: EN 1177 Grass surface
Designation: exterior
Availability of spare parts: supplied by the
Certificate of Compliance: ČSN EN 16630:2016