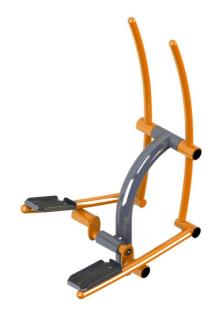

## Fitness element FP-012SO Orbitek - orange

Product type FP-012SO-10

#### **Material**

Supporting column, handles - made of steel tubes

#### **Description**

The handles are made of powder-coated steel tubes. The supporting column is made of a steel tube with a mounting flange at the bottom. The frame and tread are made of powder coated sheet metal. Rolling bearings are used for movable connections. Holes are sealed with steel elements at the ends. All fasteners are stainless.