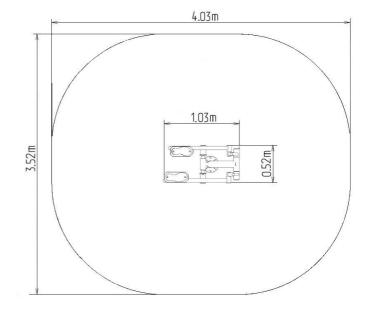

### **Basic information**

 $\begin{array}{ll} \mbox{Age category} & \mbox{from 15 years} \\ \mbox{Minimum area} & \mbox{4,03 m x 3,52 m} \\ \mbox{Equipment measurements} & \mbox{1,03 m x 0,52 m x 1,42 m} \end{array}$ 