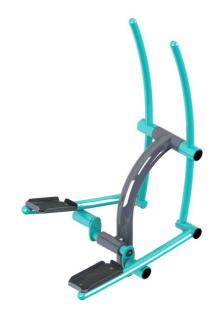

#### **Material**

Supporting column, handles - made of steel tubes

# Finish

Duplex powder coated with coat curing Hot-dip galvanizing

## **Description**

The handles are made of powder-coated steel tubes. The supporting column is made of a steel tube with a mounting flange at the bottom. The frame and tread are made of powder coated sheet metal. Rolling bearings are used for movable connections. Holes are sealed with steel elements at the ends. All fasteners are stainless.