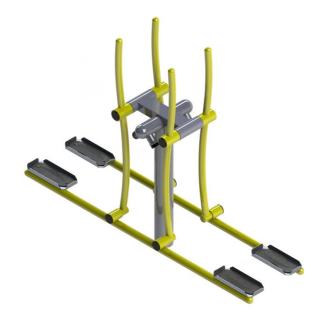

#### **Material**

Supporting column, handles - made of steel tubes

## **Description**

The handles are made of powder-coated steel tubes. The supporting column is made of a steel tube with a mounting flange at the bottom. The frame and tread are made of powder coated sheet metal. Rolling bearings are used for movable connections. Holes are sealed with steel elements at the ends. All fasteners are stainless.

Functions: It builds muscles in the lower part of the body, such as calves, lumbar muscles and the muscles of the lower abdomen. It works muscles of arms, improves the function of the heart and the respiratory tract, coordination of movements and the body stability.

Instructions: Position yourself with your soles on the small platforms and grasp the handles firmly. Start moving with your hands and legs simultaneously and try to hold your back upright.