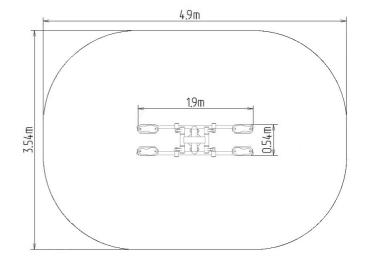

### **Basic information**

Age category from 15 years
Minimum area 4,9 m x 3,54 m

Equipment measurements 1,9 m x 0,54 m x 1,65 m

Free fall height: 1.0 m
Load capacity: 120 kg
Max. number of users: 2

Fall zone: EN 1177 Grass surface
Designation: exterior
Availability of spare parts: supplied by the
Certificate of Compliance: ČSN EN 16630:2016