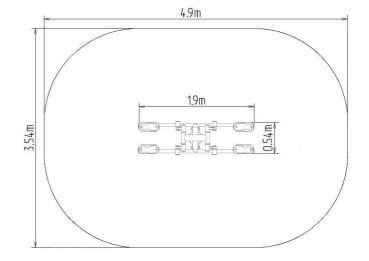

### **Basic information**

Age category from 15 years
Minimum area 4,9 m x 3,54 m

Equipment measurements 1,9 m x 0,54 m x 1,65 m

Free fall height: 1.0 m
Load capacity: 120 kg
Max. number of users: 2

Fall zone: EN 1177 Grass surface
Designation: exterior
Availability of spare parts: supplied by the
Certificate of Compliance: ČSN EN 16630:2016