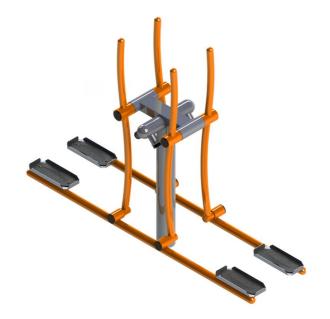

#### **Material**

Supporting column, handles - made of steel tubes

## **Description**

The handles are made of powder-coated steel tubes. The supporting column is made of a steel tube with a mounting flange at the bottom. The frame and tread are made of powder coated sheet metal. Rolling bearings are used for movable connections. Holes are sealed with steel elements at the ends. All fasteners are stainless.