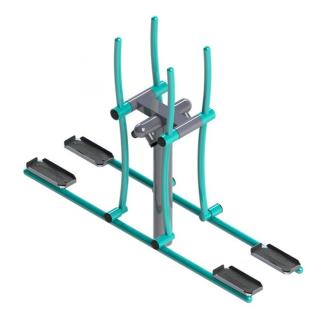

#### **Material**

Supporting column, handles - made of steel tubes

## **Description**

The handles are made of powder-coated steel tubes. The supporting column is made of a steel tube with a mounting flange at the bottom. The frame and tread are made of powder coated sheet metal. Rolling bearings are used for movable connections. Holes are sealed with steel elements at the ends. All fasteners are stainless.

Functions: It builds muscles in the lower part of the body, such as calves, lumbar muscles and the muscles of the lower abdomen. It works muscles of arms, improves the function of the heart and the respiratory tract, coordination of movements and the body stability.

Instructions: Position yourself with your soles on the small platforms and grasp the handles firmly. Start moving with your hands and legs simultaneously and try to hold your back upright.