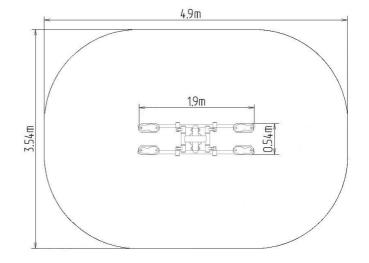

### **Basic information**

Age category from 15 years
Minimum area 4,9 m x 3,54 m

Equipment measurements 1,9 m x 0,54 m x 1,65 m

Free fall height: 1.0 m
Load capacity: 120 kg
Max. number of users: 2

Fall zone: EN 1177 Grass surface
Designation: exterior
Availability of spare parts: supplied by the
Certificate of Compliance: ČSN EN 16630:2016