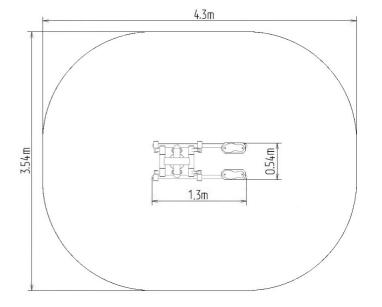

## **Basic information**

Age category from 15 years
Minimum area 4,9 m x 3,54 m
Equipment measurements 1,9 m x 0,54 m x 1,65 m

Free fall height: 1.0 m
Load capacity: 120 kg
Max. number of users: 1

Fall zone: EN 1177 Grass surface
Designation: exterior
Availability of spare parts: supplied by the
Certificate of Compliance: ČSN EN 16630:2016