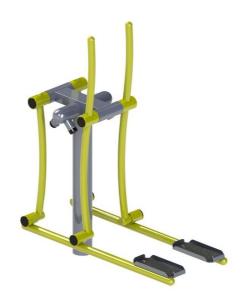

#### **Material**

Supporting column, handles - made of steel tubes

# Finish

Duplex powder coated with coat curing Hot-dip galvanizing

## **Description**

The handles are made of powder-coated steel tubes. The supporting column is made of a steel tube with a mounting flange at the bottom. The frame and tread are made of powder coated sheet metal. Rolling bearings are used for movable connections. Holes are sealed with steel elements at the ends. All fasteners are stainless.

Functions: It builds muscles in the lower part of the body, such as calves, lumbar muscles and the muscles of the lower abdomen. It works muscles of arms, improves the function of the heart and the respiratory tract, coordination of movements and the body stability.

Instructions: Position yourself with your soles on the small platforms and grasp the handles firmly. Start moving with your hands and legs simultaneously and try to hold your back upright.